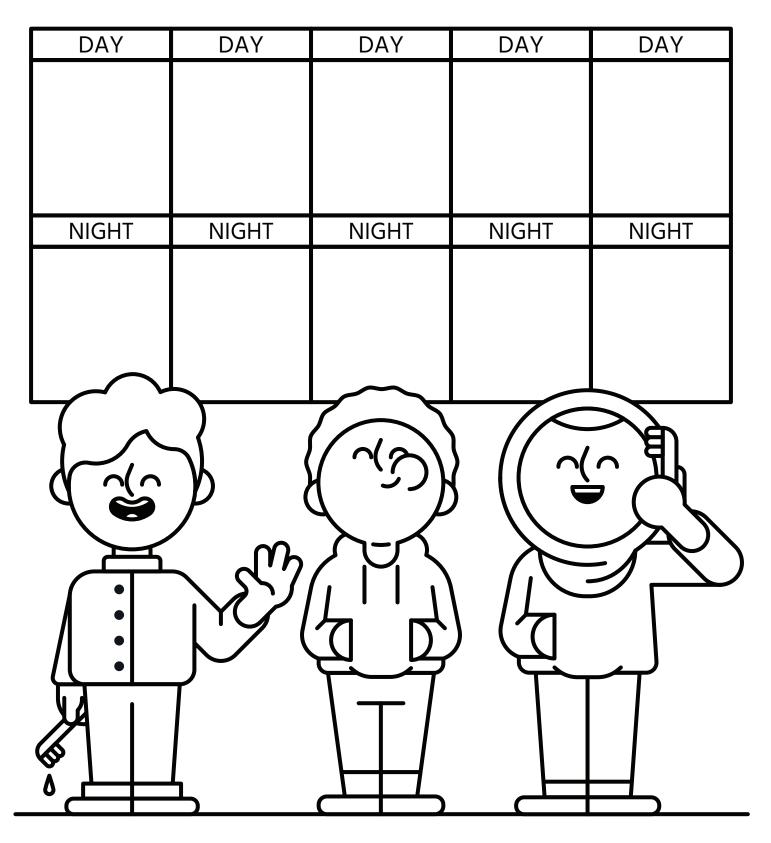

## Brush Like A Pro

Keep your teeth looking tight! Put stickers or draw a smile after brushing in the morning and at night.