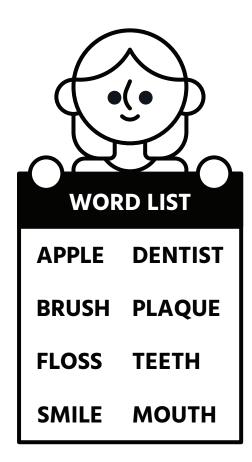

## I 🖤 My Teeth

Search the puzzle for words show in the word list. Circle each word you find until you have all 8!

| S  | D | т | Q | G | W | G | Р |
|----|---|---|---|---|---|---|---|
| S  | E | L | Ρ | Р | Α | L | Α |
| 0  | Ν | н | Q | I | Α | С | Ε |
| L  | Т | Α | S | Q | Q | L | Μ |
| F  | I | R | U | U | I | н | 0 |
| W  | S | Ε | V | Μ | R | F | U |
| т  | т | Q | S | J | Μ | В | т |
| ζŢ | Ε | Ε | Т | Н | 0 | Ρ | Н |