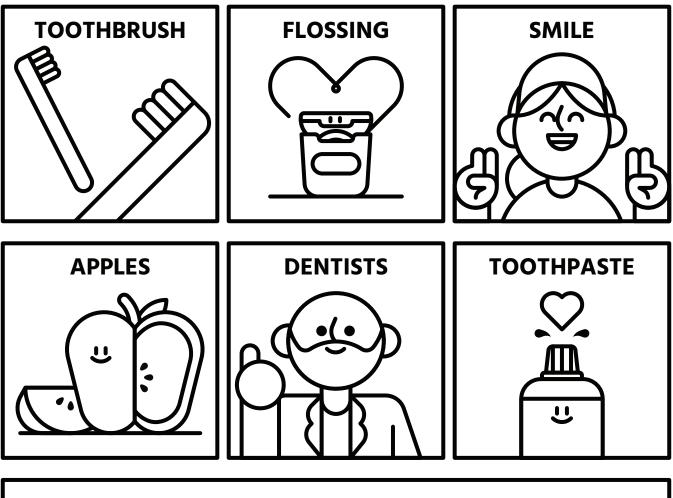

## Things We Love

Color in the items that keep your smile shining so bright. Then draw some things that make you smile!

Now draw some things that you love: