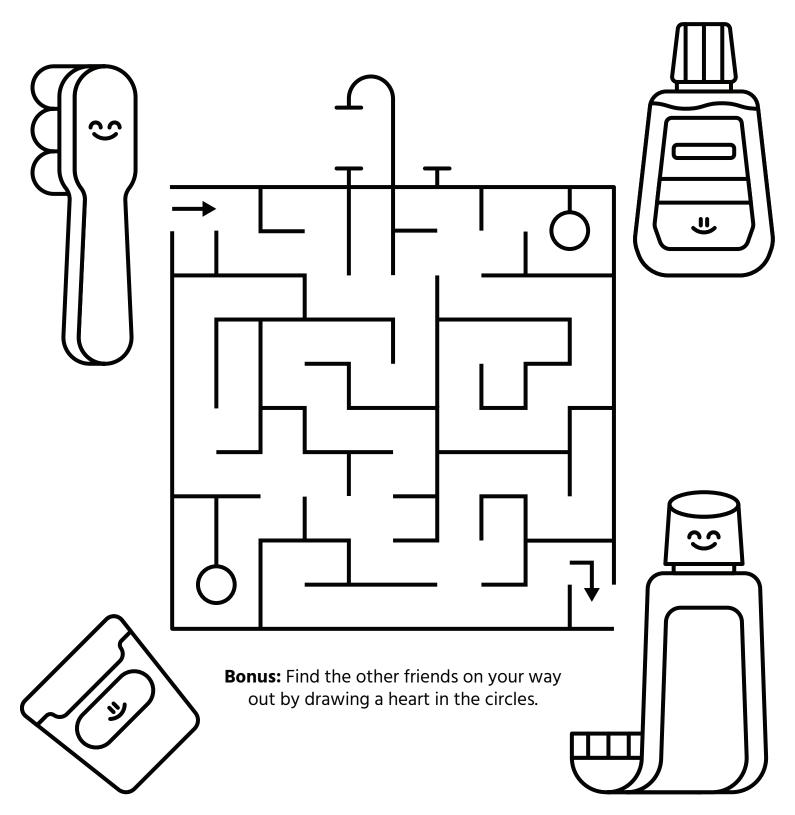

## Tooth Maze

Help your toothbrush and toothpaste find each other so you can brush your teeth!